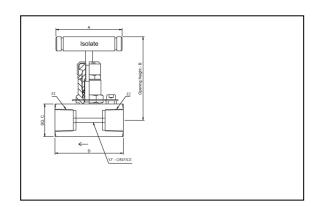

## **OPENIGS**

| Part No.<br>(HAVI) | Quantity | E1    | E2    | NPTF | NPTF2 | Thread (P)<br>NPT | Thread (P)<br>NPT2 | А  | В  | c  | D  | O-<br>Orifice |
|--------------------|----------|-------|-------|------|-------|-------------------|--------------------|----|----|----|----|---------------|
| NVBS-4T            |          | 1/4"T | 1/4"T |      |       |                   |                    | 60 | 68 | 25 | 63 | 4             |
| NVBS-6T            |          | 3/8"T | 3/8"T |      |       |                   |                    | 60 | 68 | 25 | 67 | 4             |
| NVBS-8T            |          | 1/2"T | 1/2"T |      |       |                   |                    | 60 | 68 | 25 | 73 | 4             |
| NVBS-4F            |          |       |       | 1/4" | 1/4"  |                   |                    | 60 | 66 | 25 | 52 | 4             |
| NVBS-6F            |          |       |       | 3/8" | 3/8"  |                   |                    | 60 | 66 | 25 | 52 | 4             |
| NVBS-8F            |          |       |       | 1/2" | 1/2"  |                   |                    | 60 | 79 | 32 | 62 | 4             |
| NVBS-12F           |          |       |       | 3/4" | 3/4"  |                   |                    | 60 | 82 | 38 | 62 | 8             |
| NVBS-4NM           |          |       |       |      |       | 1/4"              | 1/4"               | 60 | 66 | 25 | 57 | 4             |
| NVBS-6NM           |          |       |       |      |       | 3/8"              | 3/8"               | 60 | 66 | 25 | 57 | 4             |
| NVBS-8NM           |          |       |       |      |       | 1/2"              | 1/2"               | 60 | 79 | 32 | 74 | 4             |

| Part No.<br>(HAVI) | Quantity | E1 | E2 | NPTF | NPTF2 | Thread (P)<br>NPT | Thread (P)<br>NPT2 | Α  | В  | С  | D  | O-<br>Orifice |
|--------------------|----------|----|----|------|-------|-------------------|--------------------|----|----|----|----|---------------|
| NVBS-12NM          |          |    |    |      |       | 3/4"              | 3/4"               | 60 | 82 | 38 | 74 | 8             |