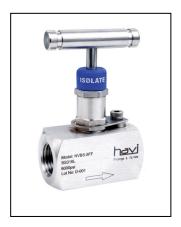

## **NEEDLE VALVE-NVBS**

Product Name - NVBS Series - Bar Stock Needle Valve, 6000 psi

**Product Description -**

HAVI Bar Stock Needle Valves are manufactured from Bar Stock and are 100% Factory tested for better reliability and consistency i

## **Product Feature -**

Working Pressure of 6000 psi

Non rotating tip design to eliminate rotation between Seat and Tip.

Available in Straight, angle and cross configuration.

Stainless Steel Construction with options of packing for high temperature applications.

Colour coded dust caps for identification of Valve type.

100% Factory Tested.

Metal to Metal Seating.

Thread Rolled and Burnished Stem.

Differential hardened tip for life enhancement.