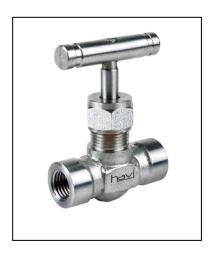

## **NEEDLE VALVE-FNVS**

. HAVI Forged Needle Valve series has a Forged Body with Integral as well as Screwed Bonnet design with PTFE and Graphoil packing

The Valve gives a leak proof service for pressures upto 6000 psi. Valves are available in straight as well as angle configurations.

## **FEATURES**

Product Feature -

Working Pressure of 6000 psi

Valves tested in accordance with BS EN 12266-4.

Non rotating tip design to eliminate rotation between Seat and Tip.

Available in Straight, angle and cross configuration.

Stainless Steel Construction with options of packing for high temperature applications.

Colour coded dust caps for identification of Valve type.

100% Factory Tested.

Metal to Metal Seating.

Thread Rolled and Burnished Stem.

Differential hardened tip for life enhancement.