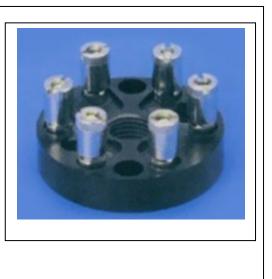

## 8073 Bakelite

DIN style Bakelite terminal block with up to 6 single post screw terminals. Four mounting holes are provided so the block can be mounted in Thermocouple head with 33mm or 40mm center to center mounting provisions.