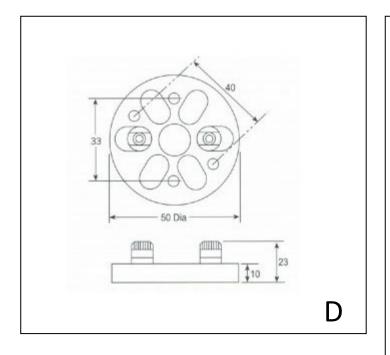

## 8073 Bakelite

DIN style Bakelite terminal block with up to 6 single post screw terminals. Four mounting holes are provided so the block can be mounted in Thermocouple head with 33mm or 40mm center to center mounting provisions.