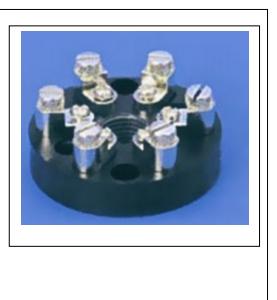

## 8072 Bakelite

DIN style Bakelite terminal block with up to 6 dual post screw terminals. Four mounting holes are provided so the block can be mounted in Thermocouple head with 33mm or 40mm center to center mounting provisions.