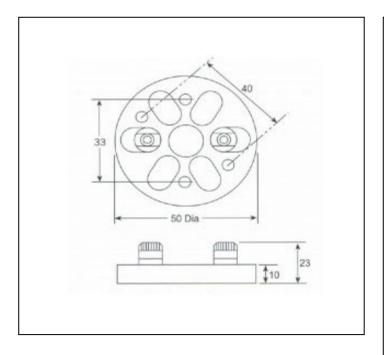

## 8072 Bakelite

DIN style Bakelite terminal block with up to 6 dual post screw terminals. Four mounting holes are provided so the block can be mounted in Thermocouple head with 33mm or 40mm center to center mounting provisions.