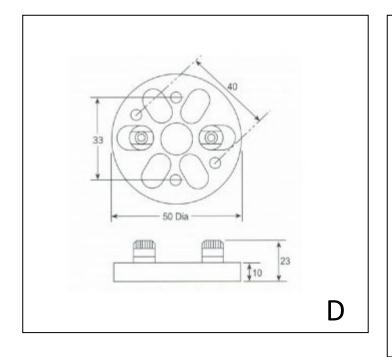

## 8071 CERAMIC

DIN style Ceramic terminal block with up to 6 single post screw terminals. Four mounting holes are provided so the block can be mounted in Thermocouple head with 33mm or 40mm center to center mounting provisions.