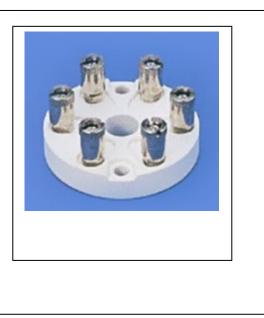

## 8071 CERAMIC

DIN style Ceramic terminal block with up to 6 single post screw terminals. Four mounting holes are provided so the block can be mounted in Thermocouple head with 33mm or 40mm center to center mounting provisions.